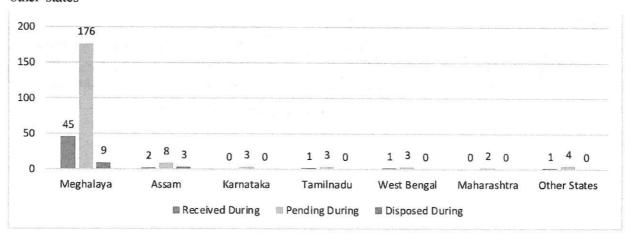

## 3. Status of grievances received by Meghalaya

Out of the total 50 cases received, 90% of the grievances are received from the state of Meghalaya (45), followed by Assam (2), Tamilnadu (1), Uttar Pradesh (1), West Bengal (1).

The number of disposals is less in November as compare to October, which is 12 and 24 respectively. Among that, 9 grievances are disposed which received from Meghalaya, 3 from other states. Similarly, among the total pendency, 88.44 percent are from Meghalaya and 11.56 percent from other states

Figure 2: Distribution of received, disposed and pending Grievances received from Meghalaya and other states

Source: CPGRAM November 2023

The pending cases are 200 and this is a serious matter. It was 140 last month. It is necessary to look into the pending cases and take actions to close them. Only Meghalaya has such high level of pending cases.