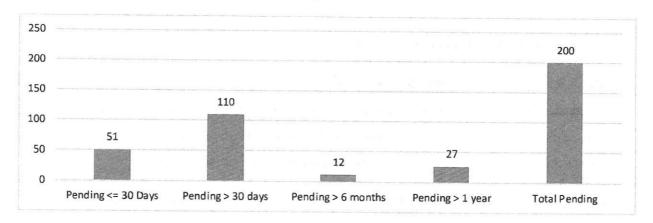

## 5. Age-wise status of grievances

The following figure shows the age wise status of grievances pending and the total pendency of the grievances is 200 in November. Out of this, 51 (26 %) grievances pending in less than 30 days,

110 (55 %) are between 30 to 180 days, 12 (6 %) are from past 6 months (annexure 9) and 27 (14 %) are pending from past one year (annexure 10).

Figure 4: Age-wise status of grievances pending

Source: CPGRAM November 2023