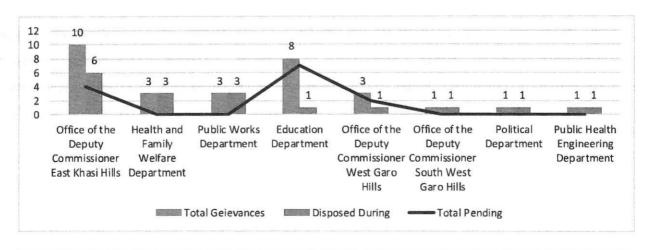

#### 8. Departments with highest number of disposals (subordinates)

The Office of the Deputy Commissioner East Khasi Hills disposed more number of grievances, out of 10, 6 grievances disposed during November. Health and Family Welfare Department, Public Works Department, Office of the Deputy Commissioner South West Garo Hills, Political Department, Public Health Engineering Department disposed all the grievances in same period.

Figure 8: Subordinate departments disposed more grievances