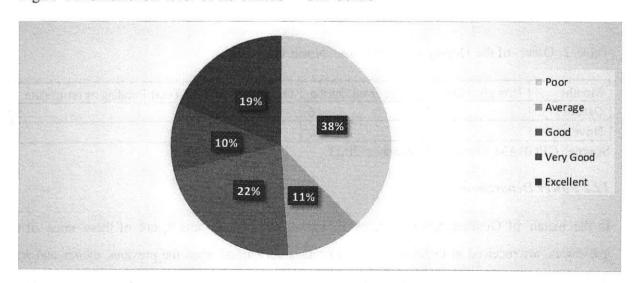

#### 11.1 Call Centre

The following diagram shows the satisfaction level of the citizens in the year 2023 (January to November). About 51 percent of the citizens provided positive feedback on grievances, out of which 19 percent mentioned excellent, 10 percent very good and 22 percent good. Among the remaining 49 percent, 11 percent reported average and 38 percent reported poor experience.

Figure 11: Satisfaction level of the citizens - Call Centre

Source: CPGRAM January to November 2023