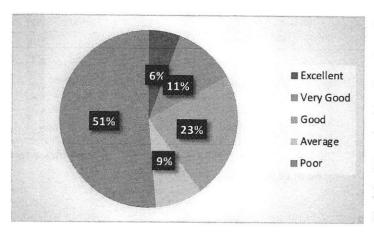

#### 11.2 Grievance

Figure 12: Satisfaction level of the citizens - Portal

The citizens shared feedback on the experience of the grievance redressal and about 40 percent shared good feedback out of this, 6 percent marked with excellent, 11 percent with very good and 23 percent with good, 9 percent with average and remaining feedback is poor (51 %).

Source: CPGRAM January to November, 2023