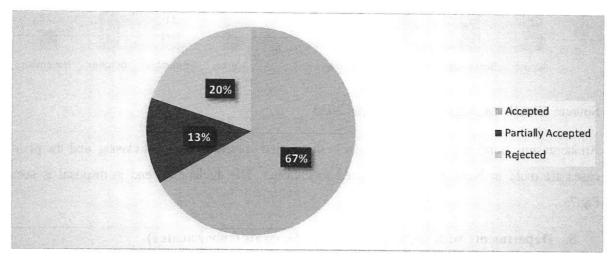

#### 9. Disposal of Cases

Out of total disposed grievances (12), 20 percent are rejected due to various reasons, 13 percent are partially accepted and 67 percent are accepted.

Figure 9: Distribution of type of disposal