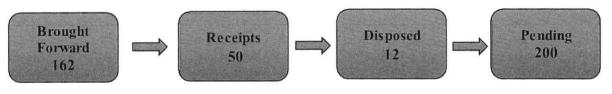

#### 2. Overview of grievances in Meghalaya

The government of Meghalaya received 50 grievances during October and 162 grievances were brought forward. Among them, majority of the grievances are received from local/internet (166), followed by PMO (42) and DARPG (4) till the date. 41 grievances received from local/internet during November. The disposed cases during the period is 12 and majority of these are disposed under Local/Internet (8) and PMO (4). Further, among the existing pending grievances (200), 115 (57.5%) grievances are with subordinates.

Figure 1: Overview of grievances

(Time period: 01-11-2023 to 30-11-2023)

Table 1: Overview of grievances

|                |         | Receipt |         |                 |         |        | July Steller |             |
|----------------|---------|---------|---------|-----------------|---------|--------|--------------|-------------|
| Grievance      | Brought | During  | Total   | Disposed During | Closing | Yet to | At our       | With        |
| Source         | Forward | Period  | Receipt | Period          | Balance | Assess | Office       | Subordinate |
| DARPG          | 1       | 3       | 4       | 0               | 4       | 3      | 0            | 1           |
| Local/Internet | 125     | 41      | 166     | 8               | 158     | 39     | 20           | 99          |
| President      |         |         |         |                 |         |        |              |             |
| Secretariat    | 0       | 0       | 0       | 0               | 0       | 0      | 0            | 0           |
| Pension        | 0       | 0       | 0       | 0               | 0       | 0      | 0            | 0           |
| PMO            | 36      | 6       | 42      | 4               | 38      | 14     | 10           | 14          |
| Total          | 162     | 50      | 212     | 12              | 200     | 56     | 30           | 114         |