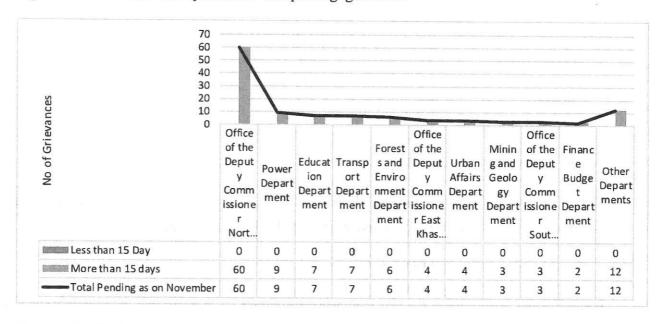

## 6. Departments with highest pending grievances (subordinates)

Out of the total pending grievances with subordinates, 90 percent are pending with the following departments. Office of the Deputy Commissioner North Garo Hills has maximum cases (60)

Figure 5: Distribution of Departments with pending grievances

Source: CPGRAM November 2023