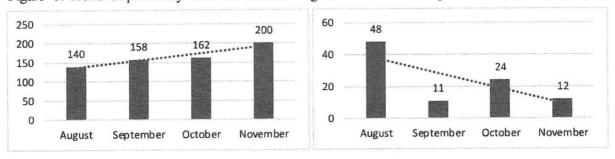

#### 7. Trend in pending grievances

The figures 6 & 7 shows the trend of pending and disposal grievances from August to November.

Figure 6: Trend of pendency over the months Figure 7: Trend of disposal over the month

Source: CPGRAM August to November 2023

An increasing trend is clearly visible which shows that grievances are not closing and the pending cases are more in November as compared to October. The declining trend in disposal is seen in Fig.7.